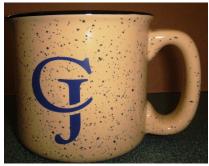

Clara Barton Camp 40" Shoelaces Purple with White \$3.50

The Barton Center or CJ 15 oz. Campfire Mugs Barton is Green with Yellow Joslin is Sand with Blue CJ Logo \$7.00

\*\*Mugs are heavy\*\*

Clara Barton Camp (Peace Love Insulin) Poker Size/Regular Face Playing Cards in Red with White Cards are plastic wrapped \$5.00