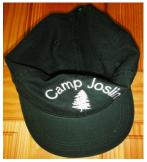

Basic baseball style cap with adjustable tuck strap & slide closure Green with White \$15.00

Until there's a cure...Clara Barton Camp White with Gray T-Shirt Youth M, L & XL (scoop neck) Adult L & XL (v-neck) Youth \$8.00 Adult \$15.00