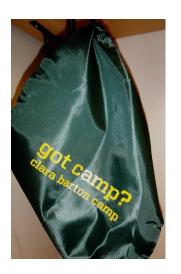

CBC or CJ Poly Fleece Blankets CBC is Charcoal Gray with Blue; CJ is Navy with White Blankets measure 50" H x 60" L \$15.00

got camp? clara barton camp 14"x18" Drawstring Sports Bag in Forest Green with Yellow \$5.00