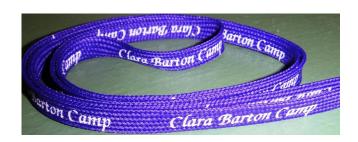

Clara Barton Camp 40" Shoelaces Purple with White \$3.50

The Barton Center or CJ 15 oz. Campfire Mugs Barton is Green with Yellow Joslin is Sand with Blue CJ Logo \$7.00

\*\*Mugs are heavy\*\*

Clara Barton Camp (Peace Love Insulin) Poker Size/Regular Face Playing Cards in Red with White Cards are plastic wrapped \$5.00