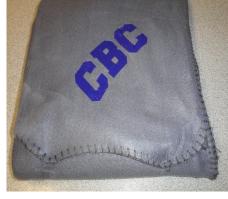

CBC or CJ Poly Fleece Blankets CBC is Charcoal Gray with Blue; CJ is Navy with White Blankets measure 50" H x 60" L \$15.00

got camp? clara barton camp 14"x18" Drawstring Sports Bag in Forest Green with Yellow \$5.00