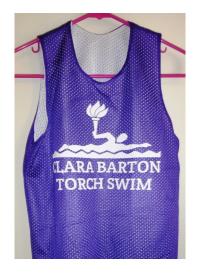

\*\*Sizes run small\*\*

Camp Joslin Signpost T-shirt (Camp Joslin on front left chest) Dark Green with White Youth M, L & XL Adult S/M/L/XL/2XL \$15.00

Clara Barton Torch Swim Mesh Tank Purple with White Adult XL/2XL \$15.00