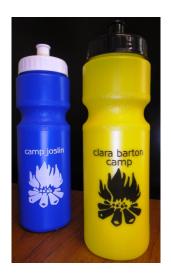

Camp Joslin Green Hooded Sweatshirt (Back is Camp Joslin CJ Since 1948) Youth L & XL Adult S/M/L/XL/2XL \$15.00

Clara Barton Camp Shorts Navy Blue Youth XL Adult S/M/L \$5.00

Clara Barton Camp or Camp Joslin 28 oz. BPA Free Sports Water Bottles Clara Barton (yellow with black) Camp Joslin (blue with white) \$5.00