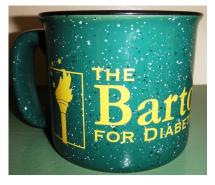

Clara Barton Camp 40" Shoelaces Purple with White \$3.50

The Barton Center or CJ 15 oz. Campfire Mugs Barton is Green with Yellow Joslin is Sand with Blue CJ Logo \$7.00

\*\*Mugs are heavy\*\*

Clara Barton Camp (Peace Love Insulin) Poker Size/Regular Face Playing Cards in Red with White Cards are plastic wrapped \$5.00