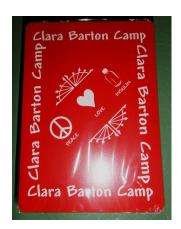

Clara Barton Camp 40" Shoelaces Purple with White \$3.50

The Barton Center or CJ 15 oz. Campfire Mugs Barton is Green with Yellow Joslin is Sand with Blue CJ Logo \$7.00

\*\*Mugs are heavy\*\*

Clara Barton Camp (Peace Love Insulin) Poker Size/Regular Face Playing Cards in Red with White Cards are plastic wrapped \$5.00