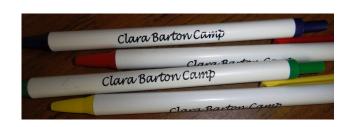

Camp Joslin Since 1948 Oval Magnet Magnet measures 3 1/2" x 5 1/2" \$1.00

Clara Barton Camp Pens (cannot specify color) \$1.00

Camp Joslin Pens (cannot specify color) \$1.00

Clara Barton Camp or Camp Joslin Color Changing Pencils Available in Orange, Purple, Red, Green or Blue \$.50