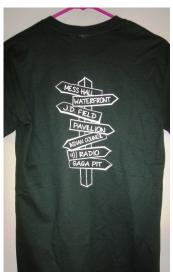

\*\*Sizes run small\*\*

Camp Joslin Signpost T-shirt (Camp Joslin on front left chest) Dark Green with White Youth M, L & XL Adult S/M/L/XL/2XL \$15.00

Clara Barton Torch Swim Mesh Tank Purple with White Adult XL/2XL \$15.00